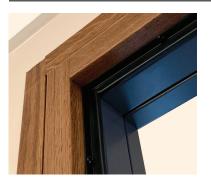

## **Wood Imitation**

PVC Film Chestnut

PVC Film Old Oak

• Other PVC finishes: Antibacterial Film, "Abstracta" Collection.

Estimated finishes due to printing procedure