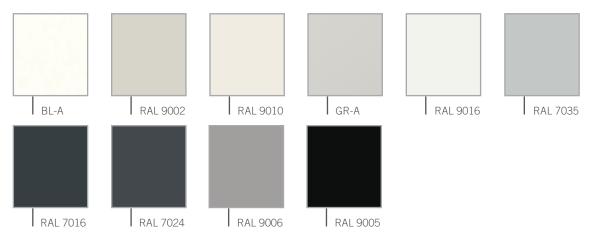

### ANDREU finishes according to doors range

Galvanised

Stainless Steel Satin 430

White Pre-lacquered / PRE BL-A

Grey Pre-lacquered / PRE GR-A

### Chosen from RAL chart

Our Ral range includes more than 170 colours as per RAL K7 CLASSIS MATE catalogue.

**QUALICOAT CERTIFICATE 1: 1 year** in Florida extreme climate conditions (UNITED STATES).