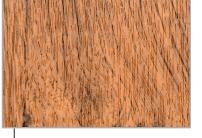

## **Wood Imitation**

PVC Film Chestnut

PVC Film Old Oak

• Other PVC finishes: Antibacterial Film, "Abstracta" Collection.

Estimated finishes due to printing procedure